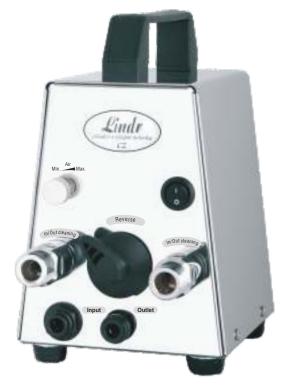

## LINDR cleaning machine SP 80

- LINDR cleaning machine is for purifying the beverage tubes by the water pressure and the air vibration.
- The water pressure pump is placed inside the machine placed inside the stainless steel cabinet.
- Regulation of the air suction.
  Reversing of the water flow.
- Mechanical-chemical cleaning (with using of the cleaning ball and the detergent).
- Chemical cleaning (by the detergent).
  The handle placed on the top part of the cabinet enable easy manipulation.
- LINDR cleaning maniche is made from
- stainless steel. The used materials meet the highest hygienic norms and they quarantee
- long life of the Lindr cleaning machine.