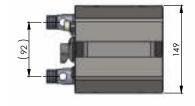

## LINDR cleaning machine SP 80

- LINDR cleaning machine is for purifying the beverage tubes by the water pressure and the air vibration.
- The water pressure pump is placed inside the machine placed inside the stainless steel cabinet.
- Regulation of the air suction.
  Reversing of the water flow.
- Mechanical-chemical cleaning (with using of the cleaning ball and the detergent).
- Chemical cleaning (by the detergent).
  The handle placed on the top part of the cabinet enable easy manipulation.
- LINDR cleaning maniche is made from
- stainless steel. The used materials meet the highest hygienic norms and they quarantee
- long life of the Lindr cleaning machine.