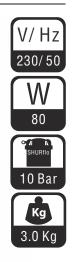

## LINDR cleaning machine SP 80

- LINDR cleaning machine is for purifying the beverage tubes by the water pressure and the air vibration.
- The water pressure pump is placed inside the machine placed inside the stainless steel cabinet.
- Regulation of the air suction.
  Reversing of the water flow.
- Mechanical-chemical cleaning (with using of the cleaning ball and the detergent).
- Chemical cleaning (by the detergent).
  The handle placed on the top part of the cabinet enable easy manipulation.
- LINDR cleaning maniche is made from
- stainless steel. The used materials meet the highest hygienic norms and they quarantee
- long life of the Lindr cleaning machine.