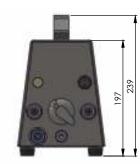

## LINDR cleaning machine SP 80

- LINDR cleaning machine is for purifying the beverage tubes by the water pressure and the air vibration.
- The water pressure pump is placed inside the machine placed inside the stainless steel cabinet.
- Regulation of the air suction.
  Reversing of the water flow.
- Mechanical-chemical cleaning (with using of the cleaning ball and the detergent).
- Chemical cleaning (by the detergent).
  The handle placed on the top part of the cabinet enable easy manipulation.
- LINDR cleaning maniche is made from
- stainless steel. The used materials meet the highest hygienic norms and they quarantee
- long life of the Lindr cleaning machine.