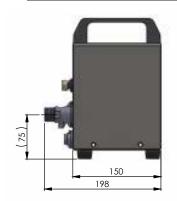

## LINDR cleaning machine SP 80

- LINDR cleaning machine is for purifying the beverage tubes by the water pressure and the air vibration.
- The water pressure pump is placed inside the machine placed inside the stainless steel cabinet.
- Regulation of the air suction.
  Reversing of the water flow.
- Mechanical-chemical cleaning (with using of the cleaning ball and the detergent).
- Chemical cleaning (by the detergent).
  The handle placed on the top part of the cabinet enable easy manipulation.
- LINDR cleaning maniche is made from
- stainless steel. The used materials meet the highest hygienic norms and they quarantee
- long life of the Lindr cleaning machine.