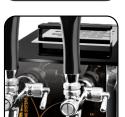

## PYGMY 25/K EXCLUSIVE













- Coolers from the EXCLUSIVE series are the showcase of unprecedented elegance. The handle suitable for the transportation is retractable, all control elements are hidden at the back of the cooler, the sides are smooth without any ventilation grids and a new handle fits perfectly into the modern concept. Luxurious appearance highlights the illuminated front panel.
- The performance of 20-25 I/h. and its small dimensions 180 x 300 x 345 mm put this cooler at the top among domestic over counterportable coolers.
- PYGMY 25/K EXCLUSIVE has a continuous cooling performance of 20-25 I/h.
- The modern compressor cooling unit uses the power input for direct transfer to chilling, which guarantees minimum  $energy\,usage\,and\,\bar{e}xcellent\,chilled\,beer.$
- The thermo block with its high