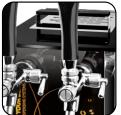

## PYGMY 25/K EXCLUSIVE













- Coolers from the EXCLUSIVE series are the showcase of unprecedented elegance. The handle suitable for the transportation is retractable, all control elements are hidden at the back of the cooler, the sides are smooth without any ventilation grids and a new handle fits perfectly into the modern concept. Luxurious appearance highlights the illuminated front panel.
- The performance of 20-25 I/h. and its small dimensions 180 x 300 x 345 mm put this cooler at the top among domestic over counterportable coolers.
- PYGMY 25/K EXCLUSIVE has a continuous cooling performance of 20-25 I/h.
- The modern compressor cooling unit uses the power input for direct transfer to chilling, which guarantees minimum  $energy\,usage\,and\,\bar{e}xcellent\,chilled\,beer.$
- The thermo block with its high e