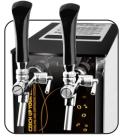

## PYGMY 25/K EXCLUSIVE

- Coolers from the EXCLUSIVE series are the showcase of unprecedented elegance. The handle suitable for the transportation is retractable, all control elements are hidden at the back of the cooler, the sides are smooth without any ventilation grids and a new handle fits perfectly into the modern concept. Luxurious appearance highlights the illuminated front panel.
- The performance of 20-25 I/h. and its small dimensions 180 x 300 x 345 mm put this cooler at the top among domestic over counterportable coolers.
- PYGMY 25/K EXCLUSIVE has a continuous cooling performance of 20-25 I/h.
- The modern compressor cooling unit uses the power input for direct transfer to chilling, which guarantees minimum  $energy\,usage\,and\,\bar{e}xcellent\,chilled\,beer.$
- The thermo block with its high energy capacity is ready to dispense perfectly chilled beer within 2-4 minutes after the cooler has been switched on. If the thermostat is set up to the max., the thermo block can accumulate a large amount of energy that is used for the