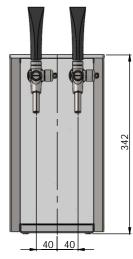

## PYGMY 25/K EXCLUSIVE

- Coolers from the EXCLUSIVE series are the showcase of unprecedented elegance. The handle suitable for the transportation is retractable, all control elements are hidden at the back of the cooler, the sides are smooth without any ventilation grids and a new handle fits perfectly into the modern concept. Luxurious appearance highlights the illuminated front panel.
- The performance of 20-25 I/h. and its small dimensions 180 x 300 x 345 mm put this cooler at the top among domestic over counterportable coolers.
- PYGMY 25/K EXCLUSIVE has a continuous cooling performance of 20-25 I/h.
- The modern compressor cooling unit uses the power input for direct transfer to chilling, which guarantees minimum  $energy\,usage\,and\,\bar{e}xcellent\,chilled\,beer.$
- The thermo block with its high energy capacity is ready to dispense perfectly chilled beer within 2-4 minutes after the cooler has been switched on. If the thermostat is set up to the max., the thermo block can accumulate a large amount of energy that is used for the