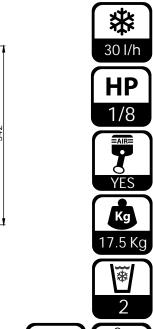

## PYGMY 25/K EXCLUSIVE

- Coolers from the EXCLUSIVE series are the showcase of unprecedented elegance. The handle suitable for the transportation is retractable, all control elements are hidden at the back of the cooler, the sides are smooth without any ventilation grids and a new handle fits perfectly into the modern concept. Luxurious appearance highlights the illuminated front panel.
- The performance of 20-25 I/h. and its small dimensions 180 x 300 x 345 mm put this cooler at the top among domestic over counterportable coolers.
- PYGMY 25/K EXCLUSIVE has a continuous cooling performance of 20-25 I/h.
- The modern compressor cooling unit uses the power input for direct transfer to chilling, which guarantees minimum  $energy\,usage\,and\,\bar{e}xcellent\,chilled\,beer.$
- The thermo block with its high energy capacity is ready to dispense perfectly chilled beer within 2-4 minutes after the cooler has been switched on. If the thermostat is set up to the max., the thermo block can accumulate a large amount of energy that is used for the

**INBUILT AIR COMPRESSOR** 2.6 bar