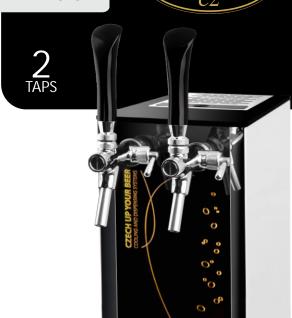

## PYGMY 25/K EXCLUSIVE

- Coolers from the EXCLUSIVE series are the showcase of unprecedented elegance. The handle suitable for the transportation is retractable, all control elements are hidden at the back of the cooler, the sides are smooth without any ventilation grids and a new handle fits perfectly into the modern concept. Luxurious appearance highlights the illuminated front panel.
- The performance of 20-25 I/h. and its small dimensions 180 x 300 x 345 mm put this cooler at the top among domestic over counterportable coolers.
- PYGMY 25/K EXCLUSIVE has a continuous cooling performance of 20-25 I/h.
- The modern compressor cooling unit uses the power input for direct transfer to chilling, which guarantees minimum  $energy\,usage\,and\,\bar{e}xcellent\,chilled\,beer.$
- The thermo block with its high energy capacity is ready to dispense perfectly chilled beer within 2-4 minutes after the cooler has been switched on. If the thermostat is set up to the max., the thermo block can accumulate a large amount of energy that is used for the