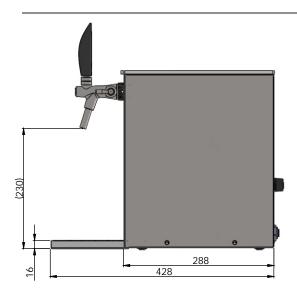

## PYGMY 25/K EXCLUSIVE

- Coolers from the EXCLUSIVE series are the showcase of unprecedented elegance. The handle suitable for the transportation is retractable, all control elements are hidden at the back of the cooler, the sides are smooth without any ventilation grids and a new handle fits perfectly into the modern concept. Luxurious appearance highlights the illuminated front panel.
- The performance of 20-25 I/h. and its small dimensions 180 x 300 x 345 mm put this cooler at the top among domestic over counterportable coolers.
- PYGMY 25/K EXCLUSIVE has a continuous cooling performance of 20-25 I/h.
- The modern compressor cooling unit uses the power input for direct transfer to chilling, which guarantees minimum  $energy\,usage\,and\,\bar{e}xcellent\,chilled\,beer.$
- The thermo block with its high energy capacity is ready to dispense perfectly chilled beer within 2-4 minutes after the cooler has been switched on. If the thermostat is set up to the max., the thermo block can accumulate a large amount of energy that is used for the