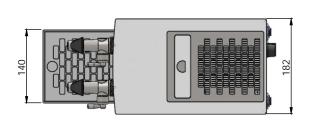

## PYGMY 25/K EXCLUSIVE

- Coolers from the EXCLUSIVE series are the showcase of unprecedented elegance. The handle suitable for the transportation is retractable, all control elements are hidden at the back of the cooler, the sides are smooth without any ventilation grids and a new handle fits perfectly into the modern concept. Luxurious appearance highlights the illuminated front panel.
- The performance of 20-25 I/h. and its small dimensions 180 x 300 x 345 mm put this cooler at the top among domestic over counterportable coolers.
- PYGMY 25/K EXCLUSIVE has a continuous cooling performance of 20-25 I/h.
- The modern compressor cooling unit uses the power input for direct transfer to chilling, which guarantees minimum  $energy\,usage\,and\,\bar{e}xcellent\,chilled\,beer.$
- The thermo block with its high energy capacity is ready to dispense perfectly chilled beer within 2-4 minutes after the cooler has been switched on. If the thermostat is set up to the max., the thermo block can accumulate a large amount of energy that is used for the