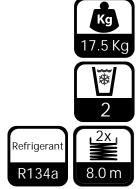

dispensing of excellent chilled beers in a row.

- The time required for the energy accumulation is about 10 min.
- LINDR cooling technology is 45% more efficient than its power
- All external construction is made from stainless steel to give a more clean and aesthetic look.
- The materials used meet the highest requirements for hygiene  $standards\, and\, guarantee\, a\, long\, working\, life\, of\, this\, cooler.$
- Pygmy coolers have been recognised by experts as the beer coolers up to 25I/h with the best ratio of price/ performance/ quality/ dimension.