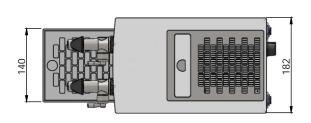

## PYGMY 25/K EXCLUSIVE

Coolers from the EXCLUSIVE series are the showcase of unprecedented elegance. The handle suitable for the transportation is retractable, all control elements are hidden at the back of the cooler, the sides are smooth without any ventilation grids and a new handle fits perfectly into the modern concept. Luxurious appearance highlights the illuminated front panel.

## www.lindr.cz

- The PYGMY 25/K EXCLUSIVE cooler with an inbuilt air compressor is designed for professional cooling and dispensing of excellent chilled beer for domestic use and smaller garden parties.
- Coolers from the EXCLUSIVE series are the showcase of unprecedented elegance. The handle suitable for the transportation is retractable, all control elements are hidden at the back of the cooler, the sides are smooth without any ventilation grids and a new handle fits perfectly into the modern concept. Luxurious appearance highlights the illuminated front panel.
- The performance of 20-25 I/h. and its small dimensions 180 x 300 x 345 mm put this cooler at the top among domestic over counterportable coolers.
- PYGMY 25/K EXCLUSIVE has a continuous cooling performance of 20-25 I/h.
- The modern compressor cooling unit uses the power input for direct transfer to chilling, which guarantees minimum  $energy\,usage\,and\,\bar{e}xcellent\,chilled\,beer.$
- The thermo block with its high energy capacity is ready to dispense perfectly chilled beer within 2-4 minutes after the cooler has been switched on. If the thermostat is set up to the max., the thermo block can accumulate a large amount of energy that is used for the