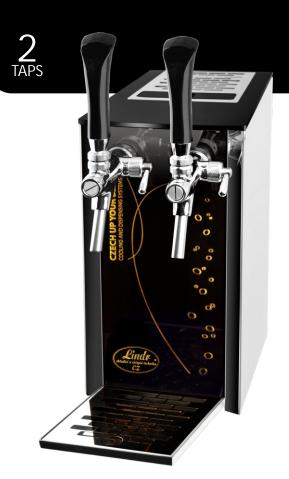

## PYGMY 25/K EXCLUSIVE

Coolers from the EXCLUSIVE series are the showcase of unprecedented elegance. The handle suitable for the transportation is retractable, all control elements are hidden at the back of the cooler, the sides are smooth without any ventilation grids and a new handle fits perfectly into the modern concept. Luxurious appearance highlights the illuminated front panel.

## www.lindr.cz

- The PYGMY 25/K EXCLUSIVE cooler with an inbuilt air compressor is designed for professional cooling and dispensing of excellent chilled beer for domestic use and smaller garden parties.
- Coolers from the EXCLUSIVE series are the showcase of unprecedented elegance. The handle suitable for the transportation is retractable, all control elements are hidden at the back of the cooler, the sides are smooth without any ventilation grids and a new handle fits perfectly into the modern concept. Luxurious appearance highlights the illuminated front panel.
- The performance of 20-25 I/h. and its small dimensions 180 x 300 x 345 mm put this cooler at the top among domestic over counterportable coolers.
- PYGMY 25/K EXCLUSIVE has a continuous cooling performance of 20-25 I/h.
- The modern compressor cooling unit uses the power input for direct transfer to chilling, which guarantees minimum  $energy\,usage\,and\,\bar{e}xcellent\,chilled\,beer.$
- The thermo block with its high energy capacity is ready to dispense perfectly chilled beer within 2-4 minutes after the cooler has been switched on. If the thermostat is set up to the max., the thermo block can accumulate a large amount of energy that is used for the