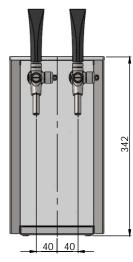

## www.lindr.cz

- The PYGMY 25/K EXCLUSIVE cooler with an inbuilt air compressor is designed for professional cooling and dispensing of excellent chilled beer for domestic use and smaller garden parties.
- Coolers from the EXCLUSIVE series are the showcase of unprecedented elegance. The handle suitable for the transportation is retractable, all control elements are hidden at the back of the cooler, the sides are smooth without any ventilation grids and a new handle fits perfectly into the modern concept. Luxurious appearance highlights the illuminated front panel.
- The performance of 20-25 I/h. and its small dimensions 180 x 300 x 345 mm put this cooler at the top among domestic over counterportable coolers.
- PYGMY 25/K EXCLUSIVE has a continuous cooling performance of 20-25 I/h.
- The modern compressor cooling unit uses the power input for direct transfer to chilling, which guarantees minimum  $energy\,usage\,and\,\bar{e}xcellent\,chilled\,beer.$
- The thermo block with its high energy capacity is ready to dispense perfectly chilled beer within 2-4 minutes after the cooler has been switched on. If the thermostat is set up to the max., the thermo block can accumulate a large amount of energy that is used for the