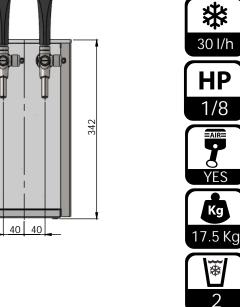

## www.lindr.cz

- The PYGMY 25/K EXCLUSIVE cooler with an inbuilt air compressor is designed for professional cooling and dispensing of excellent chilled beer for domestic use and smaller garden parties.
- Coolers from the EXCLUSIVE series are the showcase of unprecedented elegance. The handle suitable for the transportation is retractable, all control elements are hidden at the back of the cooler, the sides are smooth without any ventilation grids and a new handle fits perfectly into the modern concept. Luxurious appearance highlights the illuminated front panel.
- The performance of 20-25 I/h. and its small dimensions 180 x 300 x 345 mm put this cooler at the top among domestic over counterportable coolers.
- PYGMY 25/K EXCLUSIVE has a continuous cooling performance of 20-25 I/h.
- The modern compressor cooling unit uses the power input for direct transfer to chilling, which guarantees minimum  $energy\,usage\,and\,\bar{e}xcellent\,chilled\,beer.$
- The thermo block with its high energy capacity is ready to dispense perfectly chilled beer within 2-4 minutes after the cooler has been switched on. If the thermostat is set up to the max., the thermo block can accumulate a large amount of energy that is used for the

dispensing of excellent chilled beers in a row.

- The time required for the energy accumulation is about 10 min.
- LINDR cooling technology is 45% more efficient than its power
- All external construction is made from stainless steel to give a more clean and aesthetic look.
- The materials used meet the highest requirements for hygiene  $standards\, and\, guarantee\, a\, long\, working\, life\, of\, this\, cooler.$
- Pygmy coolers have been recognised by experts as the beer coolers up to 25I/h with the best ratio of price/ performance/ quality/ dimension.