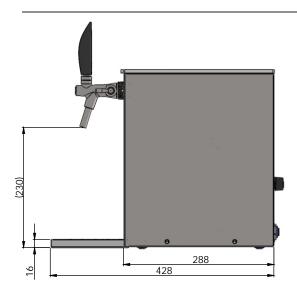

## www.lindr.cz

- The PYGMY 25/K EXCLUSIVE cooler with an inbuilt air compressor is designed for professional cooling and dispensing of excellent chilled beer for domestic use and smaller garden parties.
- Coolers from the EXCLUSIVE series are the showcase of unprecedented elegance. The handle suitable for the transportation is retractable, all control elements are hidden at the back of the cooler, the sides are smooth without any ventilation grids and a new handle fits perfectly into the modern concept. Luxurious appearance highlights the illuminated front panel.
- The performance of 20-25 I/h. and its small dimensions 180 x 300 x 345 mm put this cooler at the top among domestic over counterportable coolers.
- PYGMY 25/K EXCLUSIVE has a continuous cooling performance of 20-25 I/h.
- The modern compressor cooling unit uses the power input for direct transfer to chilling, which guarantees minimum  $energy\,usage\,and\,\bar{e}xcellent\,chilled\,beer.$
- The thermo block with its high energy capacity is ready to dispense perfectly chilled beer within 2-4 minutes after the cooler has been switched on. If the thermostat is set up to the max., the thermo block can accumulate a large amount of energy that is used for the