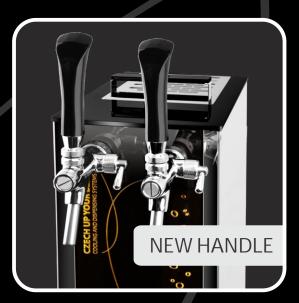

## PYGMY 25/K EXCLUSIVE

Coolers from the EXCLUSIVE series are the showcase of unprecedented elegance. The handle suitable for the transportation is retractable, all control elements are hidden at the back of the cooler, the sides are smooth without any ventilation grids and a new handle fits perfectly into the modern concept. Luxurious appearance highlights the illuminated front panel.