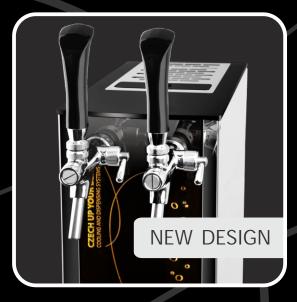

## PYGMY 25/K EXCLUSIVE

Coolers from the EXCLUSIVE series are the showcase of unprecedented elegance. The handle suitable for the transportation is retractable, all control elements are hidden at the back of the cooler, the sides are smooth without any ventilation grids and a new handle fits perfectly into the modern concept. Luxurious appearance highlights the illuminated front panel.