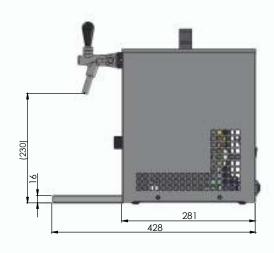

- The PYGMY 25 beer cooler is slightly bigger than the PYGMY 20, and is designed for professional cooling and dispensing of excellent chilled beer for domestic use, garden parties or smaller events.
- This cooler has a continuous cooling performance of 20-30I/h.
- The modern compressor cooling unit uses the power input for direct transfer to chilling, which guarantees minimum energy usage.
- Excellent chilled beer will be ready in the thermo block within 2-4 minutes after the cooler has been switched on.
- The PYGMY 25 has a directly cooled tap.
- LINDR cooling technology is 45% more efficient than its power input.
- All external construction is made from stainless steel to give a more clean and aesthetic look.
- The materials used meet the highest requirements for hygiene standards and guarantee a long working life of this cooler.
- This machine comes with a stainless steel drip tray and an adjustable temperature control with 7 different settings.
- A grab handle on top of the machine enables the machine to be carried and moved with ease.
- PYGMY coolers have been recognised by experts as the beer coolers up to 30I/h. with the best ratio of price/ performance/ quality/ dimension.