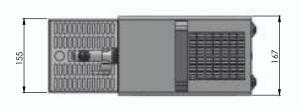

- The PYGMY 25 beer cooler is slightly bigger than the PYGMY 20, and is designed for professional cooling and dispensing of excellent chilled beer for domestic use, garden parties or smaller events.
- This cooler has a continuous cooling performance of 20-30I/h.
- The modern compressor cooling unit uses the power input for direct transfer to chilling, which guarantees minimum energy usage.
- Excellent chilled beer will be ready in the thermo block within 2-4 minutes after the cooler has been switched on.
- The PYGMY 25 has a directly cooled tap.
- LINDR cooling technology is 45% more efficient than its power input.
- All external construction is made from stainless steel to give a more clean and aesthetic look.
- The materials used meet the highest requirements for hygiene standards and guarantee a long working life of this cooler.
- This machine comes with a stainless steel drip tray and an adjustable temperature control with 7 different settings.
- A grab handle on top of the machine enables the machine to be carried and moved with ease.
- PYGMY coolers have been recognised by experts as the beer coolers up to 30I/h. with the best ratio of price/ performance/ quality/ dimension.