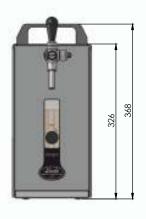

- The PYGMY 25 beer cooler is slightly bigger than the PYGMY 20, and is designed for professional cooling and dispensing of excellent chilled beer for domestic use, garden parties or smaller events.
- This cooler has a continuous cooling performance of 20-30I/h.
- The modern compressor cooling unit uses the power input for direct transfer to chilling, which guarantees minimum energy usage.
- Excellent chilled beer will be ready in the thermo block within 2-4 minutes after the cooler has been switched on.
- The PYGMY 25 has a directly cooled tap.
- LINDR cooling technology is 45% more efficient than its power input.
- All external construction is made from stainless steel to give a more clean and aesthetic look.
- The materials used meet the highest requirements for hygiene standards and guarantee a long working life of this cooler.
- This machine comes with a stainless steel drip tray and an adjustable temperature control with 7 different settings.
- A grab handle on top of the machine enables the machine to be carried and moved with ease.
- PYGMY coolers have been recognised by experts as the beer coolers up to 30I/h. with the best ratio of price/ performance/ quality/ dimension.