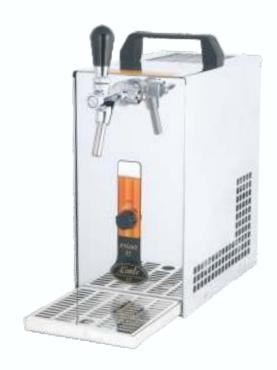

- The PYGMY 25 beer cooler is slightly bigger than the PYGMY 20, and is designed for professional cooling and dispensing of excellent chilled beer for domestic use, garden parties or smaller events.
- This cooler has a continuous cooling performance of 20-30I/h.
- The modern compressor cooling unit uses the power input for direct transfer to chilling, which guarantees minimum energy usage.
- Excellent chilled beer will be ready in the thermo block within 2-4 minutes after the cooler has been switched on.
- The PYGMY 25 has a directly cooled tap.
- LINDR cooling technology is 45% more efficient than its power input.
- All external construction is made from stainless steel to give a more clean and aesthetic look.
- The materials used meet the highest requirements for hygiene standards and guarantee a long working life of this cooler.
- This machine comes with a stainless steel drip tray and an adjustable temperature control with 7 different settings.
- A grab handle on top of the machine enables the machine to be carried and moved with ease.
- PYGMY coolers have been recognised by experts as the beer coolers up to 30I/h. with the best ratio of price/ performance/ quality/ dimension.