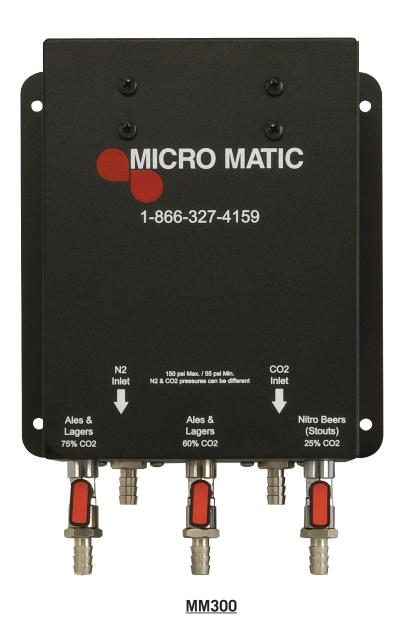

# TRIPLE BLEND: ALES, LAGERS AND STOUTS

- On-site accurate blending of CO<sub>2</sub> and Nitrogen gases
- Save money by not purchasing expensive premixed gas cylinders
- Save labor by not changing gas cylinders
- Increase profits by serving a consistent perfect pint

www.micromatic.com • 1 (866) 327-4159

TRIPLE BLEND

| Part No. | Gas Blends                      | Shipping Weight |
|----------|---------------------------------|-----------------|
| ☐ MM300  | Ales / Lagers: 75% CO2 / 25% N2 | 4 kg            |
|          | Ales / Lagers: 60% CO2 / 40% N2 | 8 lbs           |
|          | Stouts: 25% CO2/75% N2          |                 |