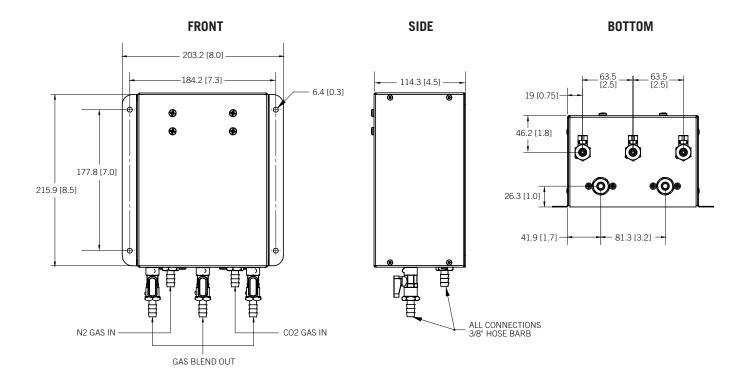

## **Performance**

| Inlet Barb:              | 9.52mm (3/8")                                                                                                 |  |
|--------------------------|---------------------------------------------------------------------------------------------------------------|--|
| Outlet Barb:             | 9.52mm (3/8")                                                                                                 |  |
| Outlet Pressure:         | Factory preset at 3.45 bar (50psi), non-adjustable                                                            |  |
| Accuracy and Flow Range: | 2% of full scale or better with the flow range of .4 to 40 liters per minute (.85 to 85 cubic feet per hour.) |  |

# **Dimensions**

Toll-Free: 1-866-327-4159 www.micromatic.com